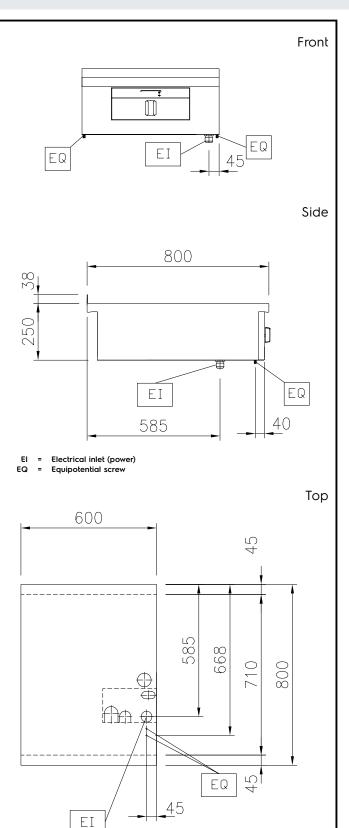

#### Electric

| Supply voltage:<br>Total Watts:                                                                                                                                                | 230 V/1N ph/50/60 Hz<br>0.55 kW                                          |
|--------------------------------------------------------------------------------------------------------------------------------------------------------------------------------|--------------------------------------------------------------------------|
| Key Information:                                                                                                                                                               |                                                                          |
| External dimensions, Width:<br>External dimensions, Depth:<br>External dimensions, Height:<br>Net weight:<br>Configuration:<br>Front Plates Power:<br>Front Plates dimensions: | 600 mm<br>800 mm<br>250 mm<br>30 kg<br>One-Side Operated;Top<br>0 - 0 kW |
|                                                                                                                                                                                |                                                                          |