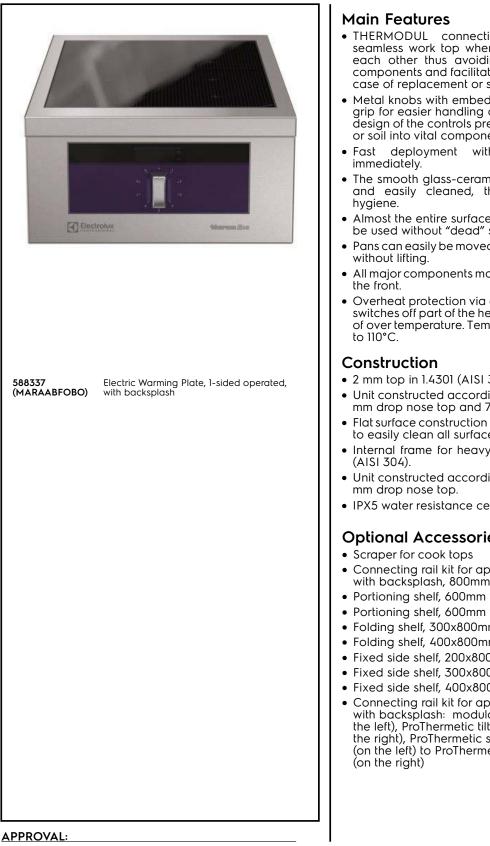

# **Electrolux**

Modular Cooking Range Line thermaline 80 - Electric Warming Plate Top, 1 Side with Backsplash

| EM #   |  |
|--------|--|
| ODEL # |  |
| AME #  |  |
| S #    |  |
| A #    |  |
|        |  |

- THERMODUL connection system creates a seamless work top when units are connected to each other thus avoiding soil penetrating vital components and facilitating the removal of units in case of replacement or service.
- Metal knobs with embedded hygienic "soft-touch" grip for easier handling and cleaning. The special design of the controls prevents infiltration of liquids or soil into vital components.
- deployment with full heating power
- The smooth glass-ceramic surface can be quickly and easily cleaned, thus providing maximum
- Almost the entire surface of the ceramic plate can be used without "dead" spots.
- Pans can easily be moved from one area to another
- All major components may be easily accessed from
- Overheat protection via a temperature sensor that switches off part of the heating element in the event of over temperature. Temperature range from 30°C
- 2 mm top in 1.4301 (AISI 304).
- Unit constructed according to DIN 18860 2 with 20 mm drop nose top and 70 mm recessed plinth.
- Flat surface construction with minimal hidden areas to easily clean all surfaces
- Internal frame for heavy duty sturdiness in 1.4301
- Unit constructed according to DIN 18860 2 with 20
- IPX5 water resistance certification.